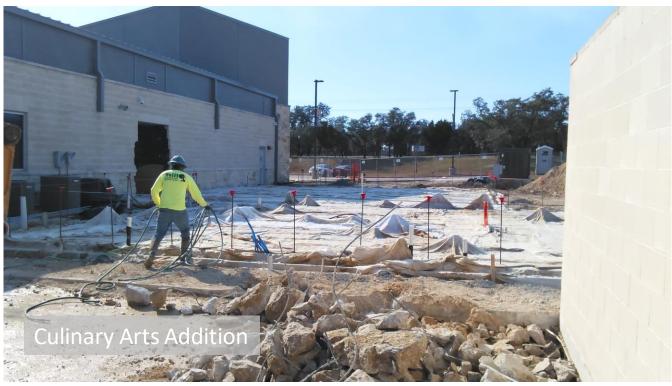

---------------------|--------------|--------------|--------------|--------------|
| Elementary School   | \$17,513,420 | \$16,496,342 | \$2,202,716  | \$1,017,078  |
| Middle School       | \$8,773,638  | \$8,169,148  | \$637,545    | \$604,490    |
| MS Roof             | \$1,911,023  | \$1,895,908  | \$1,847,156  | \$15,115     |
| High School         | \$11,109,413 | \$10,413,223 | \$1,047,965  | \$696,190    |
| Intermediate School | \$4,191,322  | \$413,639    | \$36,917     | \$3,777,683  |
| Land Acquisition    | \$831,184    | \$0          | \$0          | \$831,184    |
| Totals              | \$44,330,000 | \$37,388,260 | \$5,772,299  | \$6,928,140  |



#### **ELEMENTARY SCHOOL ADDITIONS**





# MIDDLE SCHOOL ADDITION/RENOVATIONS







## HIGH SCHOOL ADDITIONS/RENOVATIONS









## HIGH SCHOOL ADDITIONS/RENOVATIONS