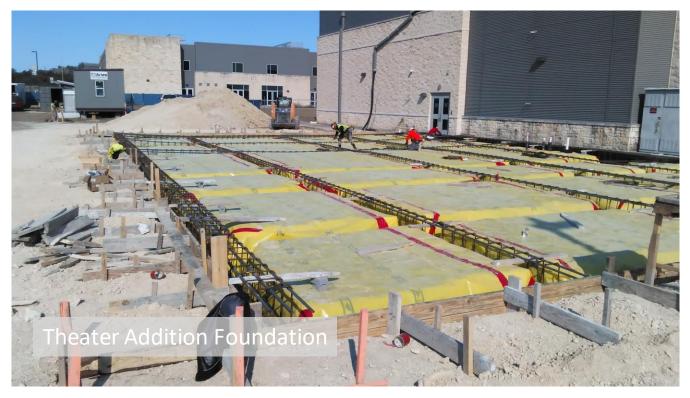

|---------------------|--------------|--------------|--------------|--------------|
| Elementary School   | \$17,513,420 | \$16,496,342 | \$2,202,716  | \$1,017,078  |
| Middle School       | \$8,773,638  | \$8,169,148  | \$637,545    | \$604,490    |
| MS Roof             | \$1,911,023  | \$1,895,908  | \$1,847,156  | \$15,115     |
| High School         | \$11,109,413 | \$10,413,223 | \$1,047,965  | \$696,190    |
| Intermediate School | \$4,191,322  | \$413,639    | \$36,917     | \$3,777,683  |
| Land Acquisition    | \$831,184    | \$0          | \$0          | \$831,184    |
| Totals              | \$44,330,000 | \$37,388,260 | \$5,772,299  | \$6,928,140  |



#### **ELEMENTARY SCHOOL ADDITIONS**





# MIDDLE SCHOOL ADDITION/RENOVATIONS







## HIGH SCHOOL ADDITIONS/RENOVATIONS









## HIGH SCHOOL ADDITIONS/RENOVATIONS