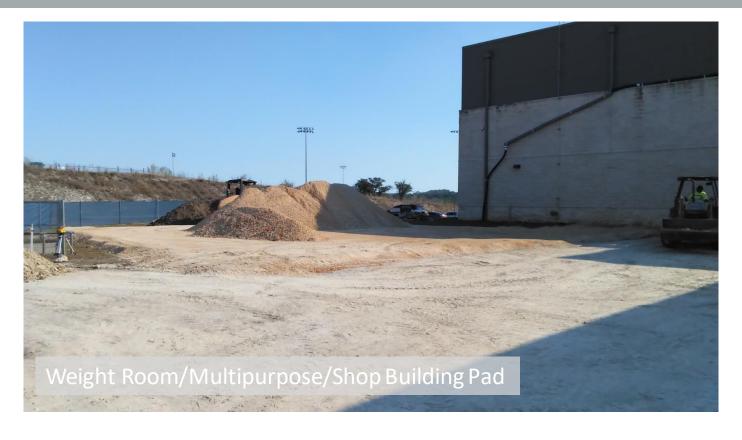

-------|--------------|--------------|
| Elementary School   | \$17,513,420 | \$16,496,342 | \$2,202,716  | \$1,017,078  |
| Middle School       | \$8,773,638  | \$8,169,148  | \$637,545    | \$604,490    |
| MS Roof             | \$1,911,023  | \$1,895,908  | \$1,847,156  | \$15,115     |
| High School         | \$11,109,413 | \$10,413,223 | \$1,047,965  | \$696,190    |
| Intermediate School | \$4,191,322  | \$413,639    | \$36,917     | \$3,777,683  |
| Land Acquisition    | \$831,184    | \$0          | \$0          | \$831,184    |
| Totals              | \$44,330,000 | \$37,388,260 | \$5,772,299  | \$6,928,140  |



#### **ELEMENTARY SCHOOL ADDITIONS**





# MIDDLE SCHOOL ADDITION/RENOVATIONS







## HIGH SCHOOL ADDITIONS/RENOVATIONS









## HIGH SCHOOL ADDITIONS/RENOVATIONS