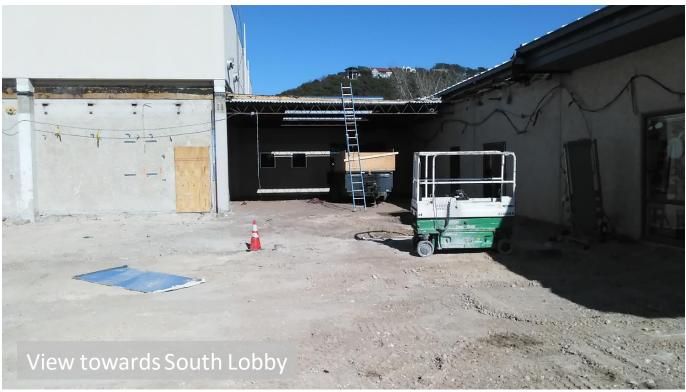

mmitted    | Expenditures | Unencumbered |
|---------------------|--------------|--------------|--------------|--------------|
| Elementary School   | \$17,513,420 | \$16,496,342 | \$2,202,716  | \$1,017,078  |
| Middle School       | \$8,773,638  | \$8,169,148  | \$637,545    | \$604,490    |
| MS Roof             | \$1,911,023  | \$1,895,908  | \$1,847,156  | \$15,115     |
| High School         | \$11,109,413 | \$10,413,223 | \$1,047,965  | \$696,190    |
| Intermediate School | \$4,191,322  | \$413,639    | \$36,917     | \$3,777,683  |
| Land Acquisition    | \$831,184    | \$0          | \$0          | \$831,184    |
| Totals              | \$44,330,000 | \$37,388,260 | \$5,772,299  | \$6,928,140  |



#### **ELEMENTARY SCHOOL ADDITIONS**





# MIDDLE SCHOOL ADDITION/RENOVATIONS







## HIGH SCHOOL ADDITIONS/RENOVATIONS









## HIGH SCHOOL ADDITIONS/RENOVATIONS