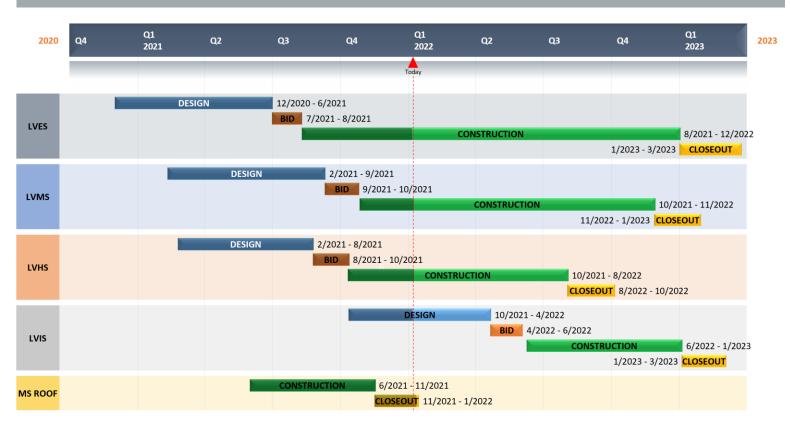

#### **MASTER SCHEDULE**



# **REVENUES AND EXPENDITURES**

| Project             | Budget       | Committed    | Expenditures | Unencumbered |
|---------------------|--------------|--------------|--------------|--------------|
| Elementary School   | \$17,513,420 | \$16,496,342 | \$2,202,716  | \$1,017,078  |
| Middle School       | \$8,773,638  | \$8,169,148  | \$637,545    | \$604,490    |
| MS Roof             | \$1,911,023  | \$1,895,908  | \$1,847,156  | \$15,115     |
| High School         | \$11,109,413 | \$10,413,223 | \$1,047,965  | \$696,190    |
| Intermediate School | \$4,191,322  | \$413,639    | \$36,917     | \$3,777,683  |
| Land Acquisition    | \$831,184    | \$0          | \$0          | \$831,184    |
| Totals              | \$44,330,000 | \$37,388,260 | \$5,772,299  | \$6,928,140  |



#### *